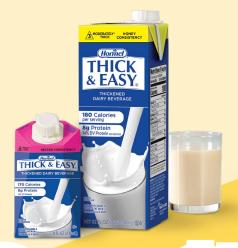

## **Available for all purchases of THICK & EASY® Dairy Drinks**

Rebate available on SKUS: 72447, 24739, 41805, 41805, & 73625 from 12/15/2022 - 03/15/2023

| Fill in your information |       |     |
|--------------------------|-------|-----|
| Name                     |       |     |
| Address                  |       |     |
| City                     | State | Zip |
| Phone                    |       |     |
| E-Mail                   |       |     |