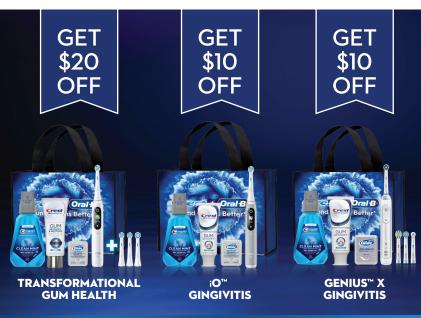

#### TO RECEIVE YOUR PREPAID CARD BY MAIL

Buv the Crest\* + Oral-B\* Transformational Gum Health, iO Gingivitis, or GENIUS X Gingivitis Electric Toothbrush Systems shown from your dental office and then mail the 3 items listed below: